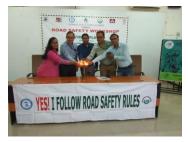

### 7. Road Safety Advocacy program (MORTH):

With the support of Ministry of Road Transport and Highways, Gol, we organized 14 Road Safety Awareness program and one Road Show on Road Safety in Patna district of Bihar from 22<sup>nd</sup> February to 31<sup>st</sup> March'2019. We organized the program at following institutions.